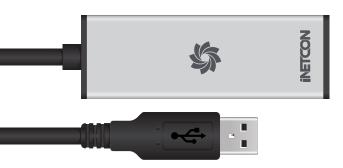

USB 2.0 to Fast Ethernet Adapter

iNetCon USB 2.0 to Fast Ethernet Adapter helps you to connect your Laptop/Desktop to the 10/100 Network by using USB 2.0 port.

Compliant with USB 2.0 and USB 1.1 Specification | Compatible with Windows, Mac OS, Linux OS | Quickly add an 10/100 Ethernet port over USB 2.0 | Compact design is ideal for on the go professionals | Powered by USB port | Plug N Play