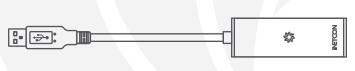

USB 2.0 to Fast Ethernet Adapter

iNetCon USB 2.0 to Fast Ethernet Adapter helps you to connect your Laptop/Desktop to the 10/100 Network by using USB 2.0 port.

Compliant with USB 2.0 and USB 1.1 Specification | Compatible with Windows, Mac OS, Linux OS | Quickly add an 10/100 Ethernet port over USB 2.0 | Compact design is ideal for on the go professionals | Powered by USB port | Plug N Play