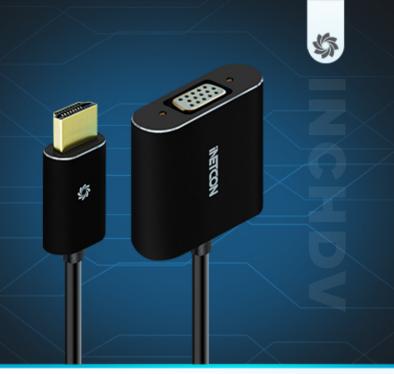

#### HDMI to VGA Adapter with Audio

Connect to HDMI equipped laptop or desktop to a monitor or projector with VGA input

iNetCon HDMI to VGA Adapter enables you to Mirror/Extend your new NoteBook, Laptop, Chromebook Display on Projector, LCD & Monitor with VGA interface for big screen viewing. It support resolution up to 1920x1080 @60Hz and provides with a 3.5mm Audio line-out jack, which allows you to enjoy audio and video simultaneously.